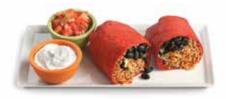

# Today's Fresh Selection

|      | Turkey and Swiss on Multi-Grain Seeded Roll △                                                                                                                                                            |  |
|------|----------------------------------------------------------------------------------------------------------------------------------------------------------------------------------------------------------|--|
|      | Smoked turkey breast, swiss cheese, sundried tomato spread on multi-grain seeded roll                                                                                                                    |  |
|      | Southwest Chicken Burrito                                                                                                                                                                                |  |
| _    | Grilled marinated chicken breast, tomato tortilla, rice, pepper jack cheese, tomatoes, corn, black beans, peppers, onions, scallions, cilantro, chipotle peppers with fresh roasted salsa and sour cream |  |
|      | Three Cheese Panini △                                                                                                                                                                                    |  |
|      | Cheddar, mozzarella and monterey jack cheese with sundried tomato pesto on grilled flat bread, served warm                                                                                               |  |
|      | Ham and Cheddar on Pretzel Roll △                                                                                                                                                                        |  |
|      | Shaved Black Forest ham, with cheddar cheese, honey mustard on a pretzel roll                                                                                                                            |  |
|      | Buffalo Chicken Panini △                                                                                                                                                                                 |  |
|      | Grilled buffalo marinated chicken breast, pepper jack cheese on grilled flat bread with ranch dressing, served warm                                                                                      |  |
|      | Santa Fe Chicken Panini △                                                                                                                                                                                |  |
|      | Grilled chicken breast, roasted peppers, cheddar jack cheese and chipotle mayonnaise on grilled flat bread, served warm                                                                                  |  |
|      | Italian Sub on Baguette △                                                                                                                                                                                |  |
|      | Mortadella, Black Forest ham, provolone cheese served on a French roll                                                                                                                                   |  |
| Sand | wich Only (assorted) △\$6.50                                                                                                                                                                             |  |
|      | wich Combo (assorted) △\$9.50<br>th 12 oz. can of soda and your choice of chips                                                                                                                          |  |
| -    | ontain the following: wheat, milk, almonds, and/or fish  Amtrak California                                                                                                                               |  |