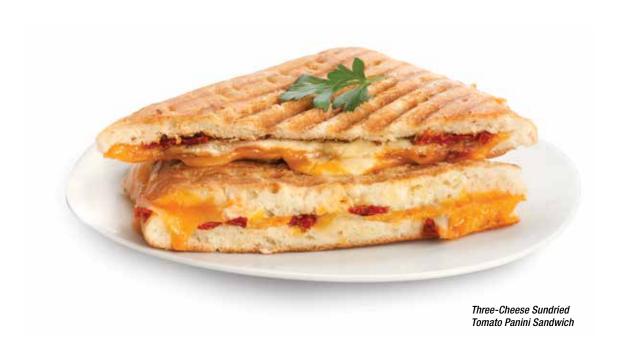

(One ticket per passenger only)

\*Must be 21 to purchase or consume alcohol

Three-Cheese Sundried Tomato Panini Sandwich

# Today's Fresh Selection

|      | Turkey and Swiss on Multi-Grain Seeded Roll △                                                                                                                                                            |  |
|------|----------------------------------------------------------------------------------------------------------------------------------------------------------------------------------------------------------|--|
|      | Smoked turkey breast, swiss cheese, sundried tomato spread on multi-grain seeded roll                                                                                                                    |  |
|      | Southwest Chicken Burrito                                                                                                                                                                                |  |
| _    | Grilled marinated chicken breast, tomato tortilla, rice, pepper jack cheese, tomatoes, corn, black beans, peppers, onions, scallions, cilantro, chipotle peppers with fresh roasted salsa and sour cream |  |
|      | Three Cheese Panini △                                                                                                                                                                                    |  |
|      | Cheddar, mozzarella and monterey jack cheese with sundried tomato pesto on grilled flat bread, served warm                                                                                               |  |
|      | Ham and Cheddar on Pretzel Roll △                                                                                                                                                                        |  |
|      | Shaved Black Forest ham, with cheddar cheese, honey mustard on a pretzel roll                                                                                                                            |  |
|      | Buffalo Chicken Panini △                                                                                                                                                                                 |  |
|      | Grilled buffalo marinated chicken breast, pepper jack cheese on grilled flat bread with ranch dressing, served warm                                                                                      |  |
|      | Santa Fe Chicken Panini △                                                                                                                                                                                |  |
|      | Grilled chicken breast, roasted peppers, cheddar jack cheese and chipotle mayonnaise on grilled flat bread, served warm                                                                                  |  |
|      | Italian Sub on Baguette △                                                                                                                                                                                |  |
|      | Mortadella, Black Forest ham, provolone cheese served on a French roll                                                                                                                                   |  |
| Sand | wich Only (assorted) △\$6.50                                                                                                                                                                             |  |
|      | wich Combo (assorted) △\$9.50<br>th 12 oz. can of soda and your choice of chips                                                                                                                          |  |
| -    | ontain the following: wheat, milk, almonds, and/or fish  Amtrak California                                                                                                                               |  |