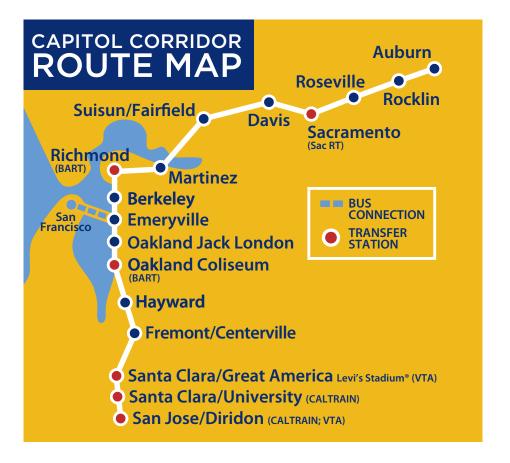

RAMENTO

To Marysville/Chico/Redding\* To Roseville/Colfax/ Reno; To South Lake Tahoe

MARTINEZ

To Vallejo/Napa/Santa Rosa/Eureka, including Discovery Kingdom\*

SAN JOSE

To Santa Barbara; **Highway 17 Express** – to Santa Cruz; **MST** – to Monterey

# **San Francisco Bus Stops**

SFC **3** San Francisco - Transbay Temporary Terminal 200 Folsom Street, San Francisco, 94105

SFF **③ San Francisco - Financial District** 5 Embarcadero Center, Corner of California & Drumm Streets, 94111

SFS **()** San Francisco Downtown - Shopping Center 835 Market St., 94107

SFW **()** San Francisco - Fisherman's Wharf / Pier 39 Beach St. and The Embarcadero, 94133

\*Reservations are required. Contact the Amtrak Support Desk at 1-800-USA-RAIL. Contact Amtrak for information on additional destinations.



### AN INTERCITY PASSENGER TRAIN SERVICE MANAGED BY



### IN PARTNERSHIP WITH: